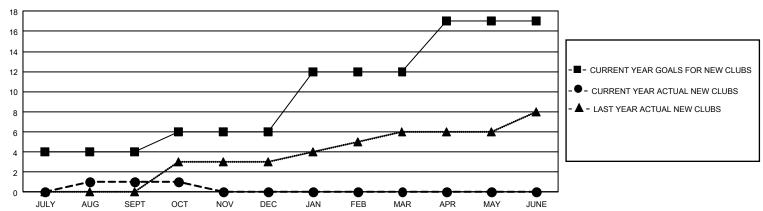

## GMT Constitutional Area 1, Group K

REPORT DOES NOT INCLUDE CLUBS IN UNDISTRICTED AREAS.

| Clubs         |               |             |               | Members               |                        |                         |                                                    |  |
|---------------|---------------|-------------|---------------|-----------------------|------------------------|-------------------------|----------------------------------------------------|--|
|               | RESULTS FOR   | R 2020-2021 |               | RESULTS FOR 2020-2021 |                        |                         |                                                    |  |
| QUARTER       | NEW CLUB GOAL | NEW CLUBS   | DROPPED CLUBS | QUARTER MEME          | BER GROWTH NET<br>GOAL | MEMBER GROWTH<br>ACTUAL | DROPPED<br>MEMBERS ACTUAL<br>(including transfers) |  |
| JULY/AUG/SEPT | 12            | 1           | 1             | JULY/AUG/SEPT         | 173                    | 253                     | 473                                                |  |
| OCT/NOV/DEC   | 6             | 0           | 0             | OCT/NOV/DEC           | 209                    | 91                      | 138                                                |  |
| JAN/FEB/MAR   | 18            | 0           | 0             | JAN/FEB/MAR           | 302                    | 0                       | 0                                                  |  |
| APR/MAY/JUNE  | 15            | 0           | 0             | APR/MAY/JUNE          | 288                    | 0                       | 0                                                  |  |