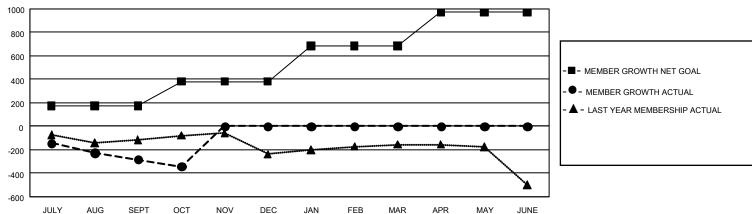

## GMT Constitutional Area 1, Group K

REPORT DOES NOT INCLUDE CLUBS IN UNDISTRICTED AREAS.

| Clubs         |               |             |               | Members               |                        |                         |                                                    |  |
|---------------|---------------|-------------|---------------|-----------------------|------------------------|-------------------------|----------------------------------------------------|--|
|               | RESULTS FOR   | R 2020-2021 |               | RESULTS FOR 2020-2021 |                        |                         |                                                    |  |
| QUARTER       | NEW CLUB GOAL | NEW CLUBS   | DROPPED CLUBS | QUARTER MEME          | BER GROWTH NET<br>GOAL | MEMBER GROWTH<br>ACTUAL | DROPPED<br>MEMBERS ACTUAL<br>(including transfers) |  |
| JULY/AUG/SEPT | 12            | 1           | 1             | JULY/AUG/SEPT         | 173                    | 253                     | 473                                                |  |
| OCT/NOV/DEC   | 6             | 0           | 0             | OCT/NOV/DEC           | 209                    | 91                      | 138                                                |  |
| JAN/FEB/MAR   | 18            | 0           | 0             | JAN/FEB/MAR           | 302                    | 0                       | 0                                                  |  |
| APR/MAY/JUNE  | 15            | 0           | 0             | APR/MAY/JUNE          | 288                    | 0                       | 0                                                  |  |